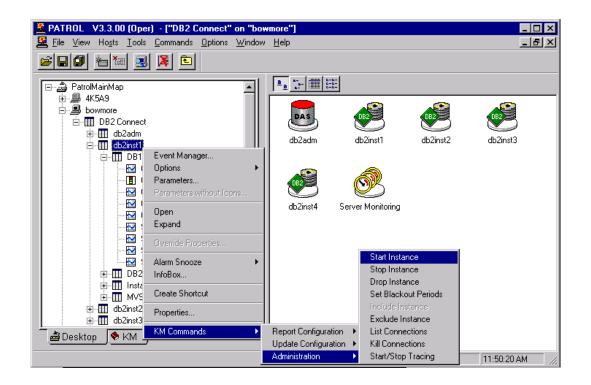

ManageWare for DB2 Connect gives you the ability to monitor and administrate your middleware from the same console that supports your other applications, operating systems and databases. The ESI Software DB2 Connect KM enables optimum availability and reliability via continuous monitoring. The KM features automated e-mail and paging, automated recovery actions, historical performance analysis and sophisticated troubleshooting features.