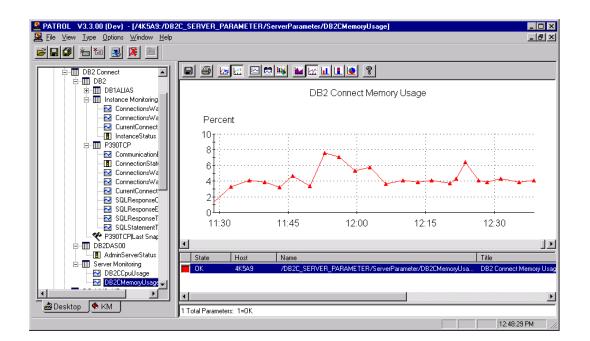

ManageWare for DB2 Connect gives you the ability to monitor and administrate your middleware from the same console that supports your other applications, operating systems and databases. The ESI Software DB2 Connect KM enables optimum availability and reliability via continuous monitoring. The KM features automated e-mail and paging, automated recovery actions, historical performance analysis and sophisticated troubleshooting features.

• Provides response-time monitoring to enhance administrators understanding of performance levels and helps them identify performance bottlenecks.

•Provides a uniform, graphical front-end via a centralized console, eliminating the need to learn multiple management tools.